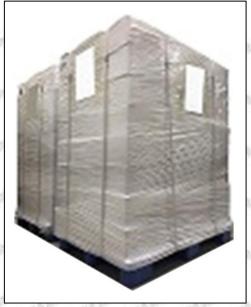

Pallet Shipping: Use fumigation free and recycling trays that meet export requirements, and use white wrapping protective film to wrap and bind with cable ties for the outside, such as picture No. 4, Also, the products can be packaged according to customers' requirements.

Pic No.4

**Pallet Shipping:** Use pallet that meet export requirements, and use white wrapping protective film to wrap and bind with cable ties