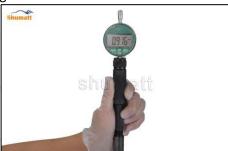

#### 2.3. G3S1 Injector Nozzle Test Measurement

(1) Nozzle opening pressure test

Test whether the opening pressure range of the nozzle is within the range specified in the injector maintenance manual (to be verified), if not within the normal range, adjust the nozzle spring to adjust the gasket

- If the value is greater than normal, reduce the oil nozzle spring adjusting gasket; if the value is less than normal, increase the oil nozzle spring adjusting gasket.
- (2) Stroke Measurement of Nozzle Needle Valve

Use a measuring tool to measure whether the stroke of the nozzle needle valve is within the range (15-45um) specified in the injector maintenance manual. If not, adjust the stroke of the nozzle to adjust the gasket.

If the value is greater than normal, thicken the gasket for oil-nozzle needle valve lift adjustment; if the value is less than normal, reduce the gasket for oil-nozzle needle valve lift adjustment