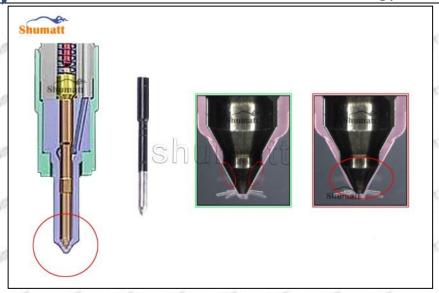

#### 2.2. G3S1 Injector Nozzle Inspection.

(1) Check whether there is deformation, cracking, thread damage, quenching, leakage and rust in the guide sleeve, spring, gasket and tight cap of the nozzle. The tight cap of the nozzle must be replaced after being disassembled for more than 5 times, as shown in the following.

Mob/Whatsapp: +86 13410541523 Tel: +8675523215133
Email: ruby@shumatt.com Website: www.shumatt.com

- (2) Replace the tight cap of the nozzle and the copper gasket of the injector nozzle
- (3) Check whether the gap between the nozzle needle and the nozzle shell is within the standard range and whether it reaches the standard for use
- All parts should be examined for wear under a microscope at least 20 times larger
- A Nozzle tight cap deformation, cracking, thread damage, quenching, leakage, will lead to black smoke vehicle cap, fuel injector damage.
- ▲ Injector opening pressure greater than or less than the specified range may cause injector damage.
- Failure to replace wearing parts in time during maintenance may lead to fuel injector damage.