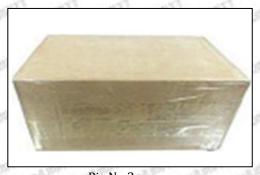

#### 3.7. G3S1 Injector Nozzle's Packing

**Domestic express packaging:** Usually wrapped in waterproof scotch tape, such as picture No.2.

International express packaging: Wrapped with waterproof yellow tape After wrapping the black protective film, such as picture No. 3.

A Minors are prohibited from using transparent tape, yellow tape, black wrapping protective film, and white wrapping protective film to avoid personal injury.

Pic No.2 Domestic express packaging: Wrapped by Transparent tape