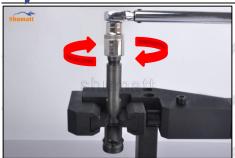

#### 2.4. G3S1 Injector Nozzle's Installation

(1) Tightening torque of injector nozzle

The torque lever and tightening moment specified in the injector maintenance manual must be installed when the injector nozzle is installed. (50Nm)

Mob/Whatsapp: +86 13410541523 Tel: +8675523215133

Email: ruby@shumatt.com Website: www.shumatt.com

The tightening torque of the nozzle cap must be installed in accordance with the tightening torque specified in the injector maintenance manual