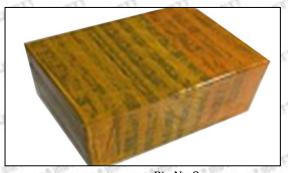

#### 3.7. G3S1 Injector Nozzle's Packing

**Domestic express packaging:** Usually wrapped in waterproof scotch tape, such as picture No.2.

International express packaging: Wrapped with waterproof yellow tape After wrapping the black protective film, such as picture No. 3.

Pic No.3 International express packaging: Wrapped with yellow tape after wrapping black protective film

Mob/Whatsapp: +86 13410541523 Tel: +8675523215133 Email: ruby@shumatt.com Website: www.shumatt.com