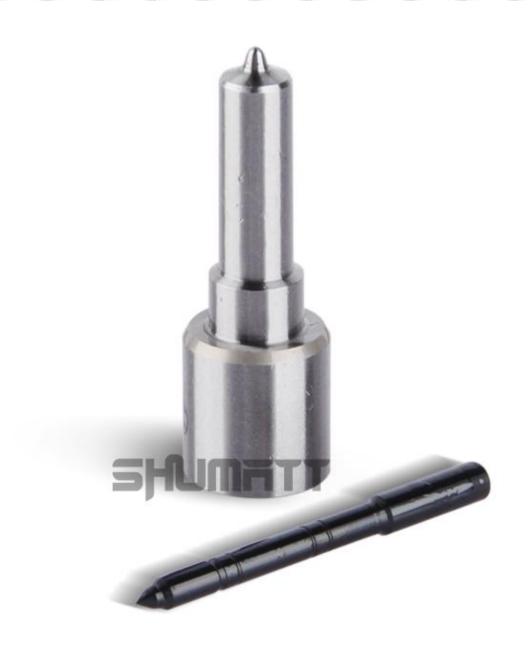

#### 1. G3S1 Injector Nozzle Introduction

#### 1.1. G3S1 Injector Nozzle's Basic Information

| Title | Injector Nozzle G3S1 China made new | Brand |
|-------|-------------------------------------|-------|
| SKU1  | G1S80000G3S1                        | LIWEI |